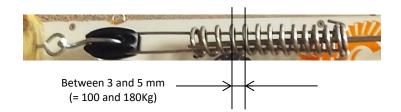

## At what tension?

When installing and tension the wire, measure the gap in the spring, compress the spring until it measures between 3 and 5mm for best results.

see image: